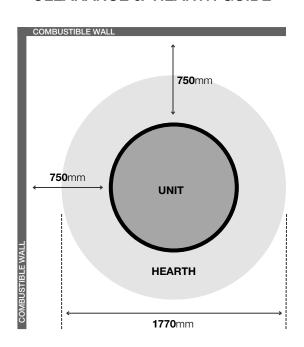

# **CLEARANCE & HEARTH GUIDE**

\*\*\*HEARTH MUST BE A MINIMUM OF 40MM THICK

#### Clearance to Combustibles

500mm\*\*

 $<sup>^{\</sup>star}$  See warranty section in the installation manual for further details.  $^{\star\star\star}$  Refer to the Installation Manual for full hearth dimensions and clearances.