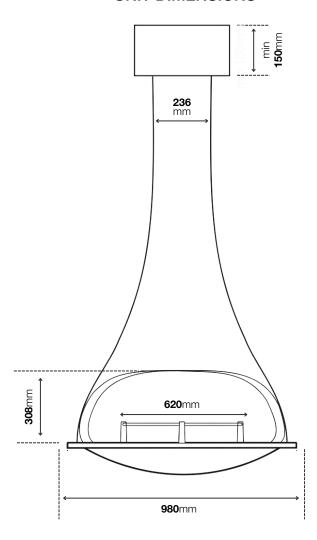

# JC BORDELET

# **TATIANA 997**

The JC Bordelet Tatiana 997, a handcrafted French masterpiece in spun steel, features a 180° viewing area and 360° pivot rotation. Its bold design and artisan quality create a timeless statement piece for any interior.



SUSPENDED FIREPLACE



360° VIEW



AWARD WINNING DESIGNER



ARTISAN ENGINEERED



HANDCRAFTED IN FRANCE

# **UNIT DIMENSIONS**



# **CLEARANCE & HEARTH GUIDE**



\*\*\*HEARTH MUST BE A MINIMUM OF 40MM THICK

# JC BORDELET

# TATIANA 997

#### Material

Hand spun steel with safety glass

#### **Inclusions**

Fire Grate & Ash Pan

#### Clearance to Combustibles

500mm\*\*

# Weight

120kg

# Minimum Flue Height

4.5m

# Bearing Plate + Dropper Box Weight

50kg

# Warranty

5 Years\*

# **Fuel Options**

Wood, Gas or Bio-Ethanol

# Configurations

Central or Wall Mounted

Disclaimer: E&OE Images and diagrams are for illustration purposes only. Please note that all product measurements provided are approximate and may vary by 1-5 mm. Sculpt reserves the right to change these specifications without prior notice. This information does not replace the installation manual which provides more in depth information. Must be