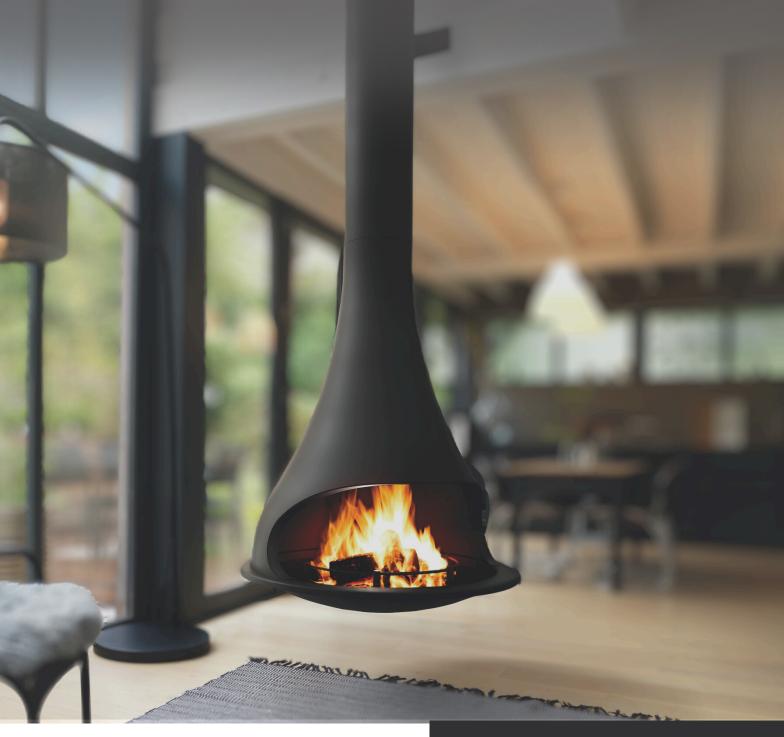

# **TATIANA 997**

The JC Bordelet Tatiana 997, a handcrafted French masterpiece in spun steel, features a 180° viewing area and 360° pivot rotation. Its bold design and artisan quality create a timeless statement piece for any interior.

SUSPENDED FIREPLACE

360° VIEW

AWARD WINNING DESIGNER

ARTISAN ENGINEERED

HANDCRAFTED IN FRANCE

# JC BORDELET

# TATIANA 997