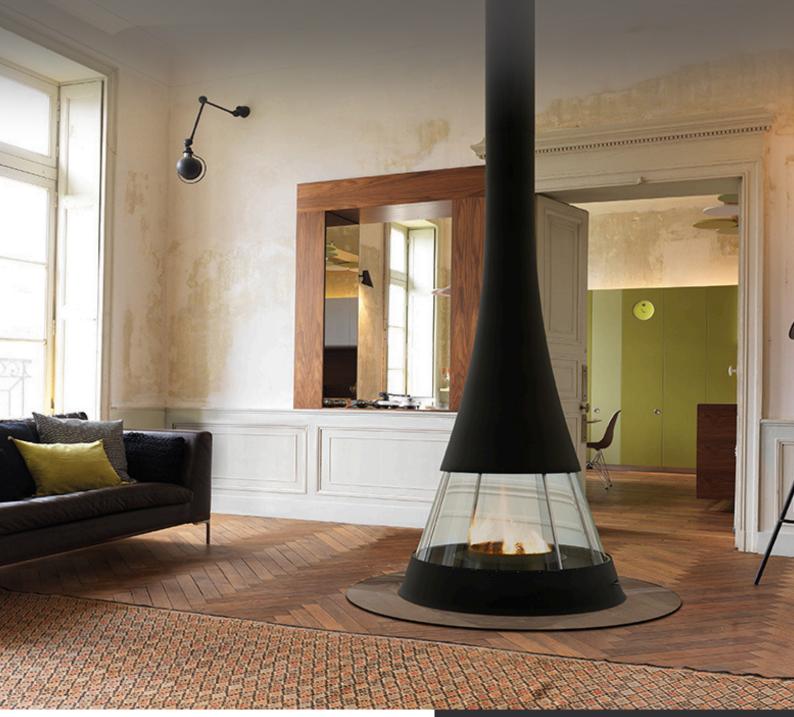

## JC BORDELET

Born in the South of France, the JC Bordelet Linea 914 is a masterpiece of design and craftsmanship. Its striking, suspended form and seamless, handshaped curves create an effortless focal point, while the 360° panoramic view transforms fire into art. A bold statement of contemporary luxury, designed to captivate.