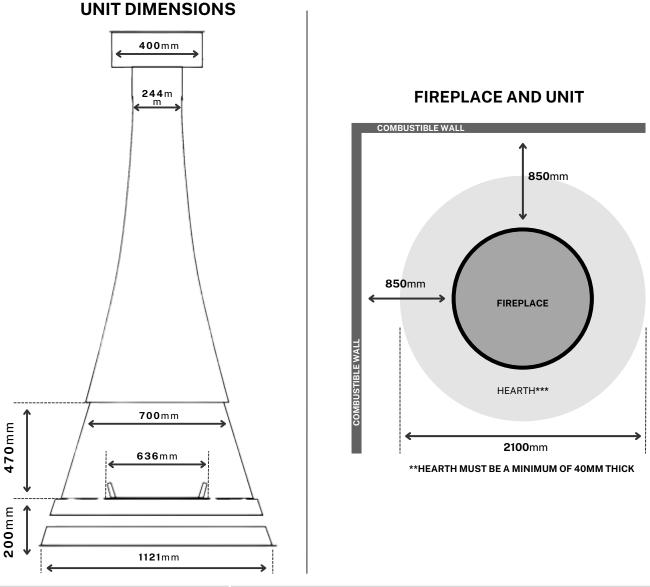

| MATERIAL                                      | 4MM THICK STEEL, HAND SHAPED AND SPUN                                                 |
|-----------------------------------------------|---------------------------------------------------------------------------------------|
| INCLUDES                                      | FIRE GRATE AND ASH PAN                                                                |
| FLUE DIMENSIONS                               | 245MM, 295MM, 345MM                                                                   |
| CLEARANCE TO COMBUSTIBLES                     | 850MM***                                                                              |
| WEIGHT                                        | 130KG                                                                                 |
| STANDARD COLOURS                              | ANTHRACITE GREY OR INTENSE METALLIC BLACK. *ADDITIONAL COLOURS AVAILABLE UPON REQUEST |
| MINIMUM FLUE HEIGHT                           | 4.5M                                                                                  |
| <b>BEARING FLAME &amp; DROPPER BOX WEIGHT</b> | 50KG                                                                                  |
| WEIGHT                                        | 250 KG                                                                                |
| WARRANTY                                      | 5 YEARS *                                                                             |

\* See warranty section in the installation manual for further details. \*\* Refer to the Installation Manual for full hearth dimensions and clearances.

Disclaimer: E&OE Images and diagrams are for illustration purposes only. Please note that all product measurements provided are approximate and may vary by 1-5 mm. Sculpt reserves the right to change these specifications without prior notice. This information does not replace the installation manual which provides more in depth information. Must be installed in a full masonry enclosure as per Australian & New Zealand standards AS/NZS 2918. All rights retained © Copyright 2025 Sculpt Fireplace Pty Ltd (ABN: 48 107 321 719)