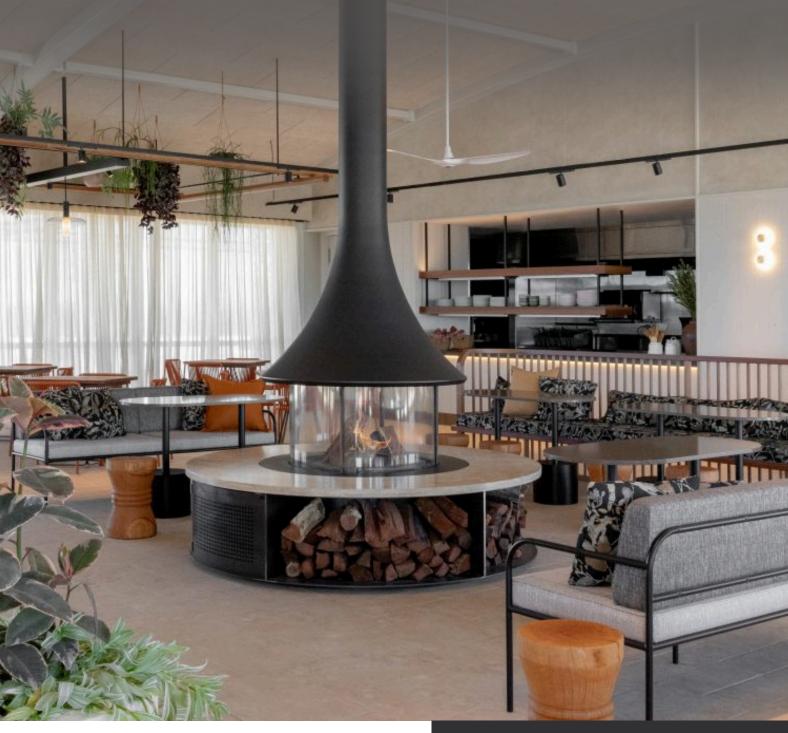

# **EVA 992**

The JC Bordelet Eva 992, the largest in its range, is a striking suspended fireplace with 360° viewing and safety glass. Its award-winning design, bold size, and customisable options create a captivating centrepiece for any space.

SUSPENDED FIREPLACE

360° VIEW

**AWARD WINNING DESIGNER** 

ARTISAN ENGINEERED

HANDCRAFTED IN FRANCE