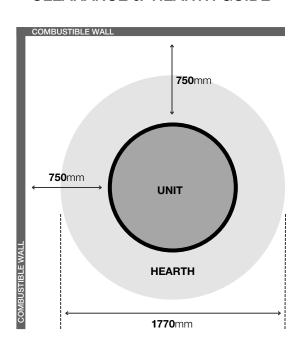

# **CLEARANCE & HEARTH GUIDE**

\*\*\*HEARTH MUST BE A MINIMUM OF 40MM THICK

#### Clearance to Combustibles

750mm\*\*

<sup>\*</sup> See warranty section in the installation manual for further details. \*\*\* Refer to the Installation Manual for full hearth dimensions and clearances.