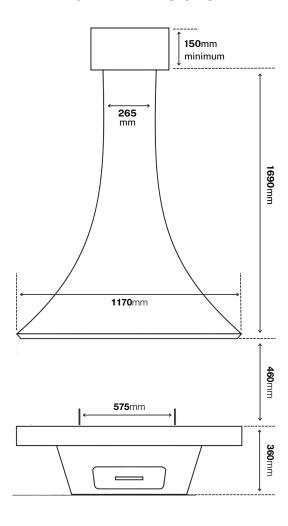

JC BORDELET

# **EVA 992**

The JC Bordelet Eva 992, the largest in its range, is a striking suspended fireplace with 360° viewing and safety glass. Its award-winning design, bold size, and customisable options create a captivating centrepiece for any space.



SUSPENDED FIREPLACE



360° VIEW



**AWARD WINNING DESIGNER** 



ARTISAN ENGINEERED



HANDCRAFTED IN FRANCE

### **UNIT DIMENSIONS**



# **CLEARANCE & HEARTH GUIDE**



\*\*\*HEARTH MUST BE A MINIMUM OF 40MM THICK

# JC BORDELET **EVA 992**

#### Material

Hand spun steel with safety glass

### **Inclusions**

Fire Grate & Ash Pan

#### Clearance to Combustibles

750mm\*\*

# Weight

250kg

# Minimum Flue Height

4.5m

#### Flue Sizing

265mm, 315mm, 365mm

# Bearing Plate + Dropper Box Weight

50kg

# Warranty

5 Years\*

# **Fuel Options**

Wood, Gas

# Configurations

Central or Wall Mounted

**Disclaimer: E&OE** Images and diagrams are for illustration purposes only. Please note that all product measurements provided are approximate and may vary by 1-5 mm. Sculpt reserves the right to change these specifications without prior notice. This information does not replace the installation manual which provides more in de