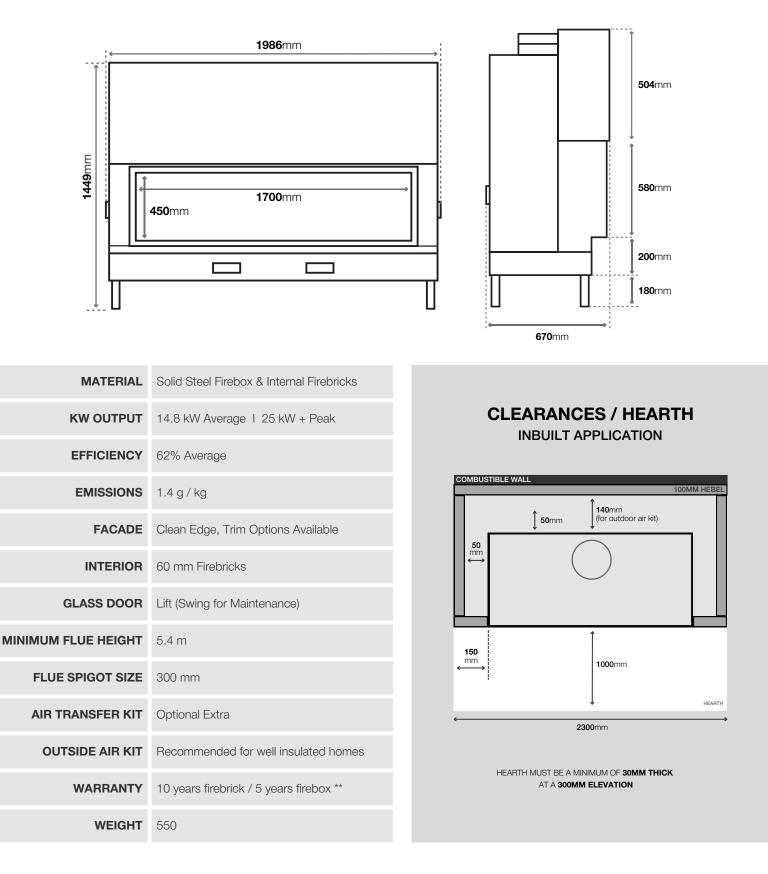

- Steel Fireplace with Internal Firebricks
- Includes Fire Grate and Ash Pan
- Double Air Flow System
- ) Crafted in France
- ) Optional Outdoor Air & Air Transfer Kit
  - Dual Opening System

\* Heating capacity of the following appliances are a guide only and refers to areas with 2.4m ceilings and 6 or more star rated buildings. Heating output may vary depending on factors such as characteristics, quality of insulation, type of firewood used and climate zone. \*\* See warranty section in the installation manual for further details. \*\*\* Refer to the Installation Manual for full hearth dimensions and clearances.