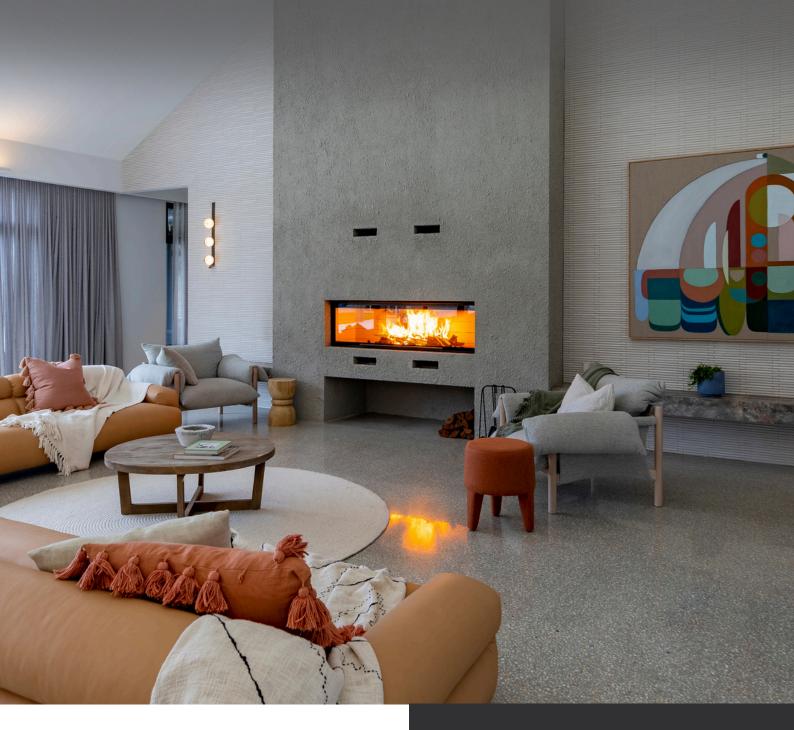

## AXIS H1600 XXL

The Axis H1600XXL is Australia's largest inbuilt wood fireplace, delivering bold design, over 40kW of heat, and clean-burning performance in one striking unit. Handcrafted in France, its expansive glass view and sleek, frameless design make it the perfect centrepiece for grand, architecturally designed spaces. Built to perform. Designed to impress.

- Steel Fireplace with Internal Firebricks
- Includes Fire Grate and Ash Pan
- Double Air Flow System
- ) Crafted in France
- ) Optional Outdoor Air & Air Transfer Kit
  - Dual Opening System

\* Heating capacity of the following appliances are a guide only and refers to areas with 2.4m ceilings and 6 or more star rated buildings. Heating output may vary depending on factors such as characteristics, quality of insulation, type of firewood used and climate zone. \*\* See warranty section in the installation manual for further details. \*\*\* Refer to the Installation Manual for full hearth dimensions and clearances.