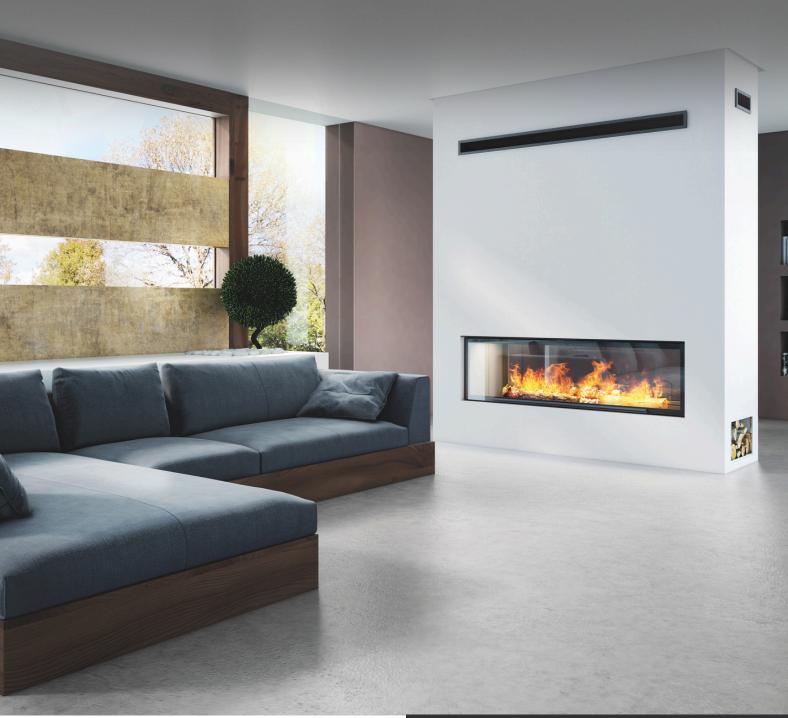

## AXIS H1600 XXL DS

The Axis H1600 XXL DS is a double-sided inbuilt wood fireplace designed for large spaces. Featuring expansive glass viewing areas on both sides, it creates a striking architectural feature while providing powerful, efficient heating across two rooms. With its clean lines and minimalist design, the H1600 XXL DS is ideal for modern open-plan living.

Steel Fireplace with Internal Firebricks

Includes Fire Grate and Ash Pan

Double Air Flow System

Crafted in France

Optional Outdoor Air & Air Transfer Kit

Dual Opening System

| MATERIAL            | Solid Steel Firebox & Internal Firebricks |
|---------------------|-------------------------------------------|
| KW OUTPUT           | Average Peak of >25 kW                    |
| EFFICIENCY          | 62% Average                               |
| EMISSIONS           | 1.4 g / kg                                |
| FACADE              | Clean Edge, Trim Options Available        |
| INTERIOR            | 60 mm Firebricks                          |
| GLASS DOOR          | Lift (Swing for Maintenance)              |
| MINIMUM FLUE HEIGHT | 5.4 m                                     |
| FLUE SPIGOT SIZE    | 300 mm                                    |
| AIR TRANSFER KIT    | Optional Extra                            |
| OUTSIDE AIR KIT     | Recommended for well insulated homes      |
| WARRANTY            | 10 years firebrick / 5 years firebox **   |
| WEIGHT              | 550 kg                                    |