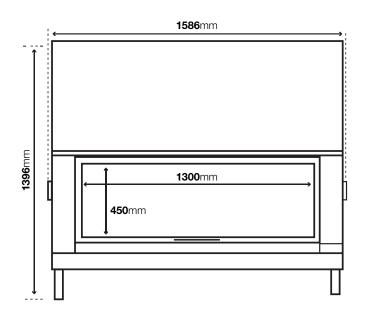

Steel Fireplace with Internal Firebricks

Includes Fire Grate and Ash Pan

Double Air Flow System

Crafted in France

Optional Outdoor Air & Air Transfer Kit

Dual Opening System

| MATERIAL            | Solid Steel Firebox & Internal Firebricks |
|---------------------|-------------------------------------------|
| KW OUTPUT           | Average Peak of >25 kW                    |
| EFFICIENCY          | 62% Average                               |
| EMISSIONS           | 1.4 g / kg                                |
| FACADE              | Clean Edge, Trim Options Available        |
| INTERIOR            | 60 mm Firebricks                          |
| GLASS DOOR          | Lift (Swing for Maintenance)              |
| MINIMUM FLUE HEIGHT | 5.4 m                                     |
| FLUE SPIGOT SIZE    | 300 mm                                    |
| AIR TRANSFER KIT    | Optional Extra                            |
| OUTSIDE AIR KIT     | Recommended for well insulated homes      |
| WARRANTY            | 10 years firebrick / 5 years firebox **   |
| WEIGHT              | 550 kg                                    |