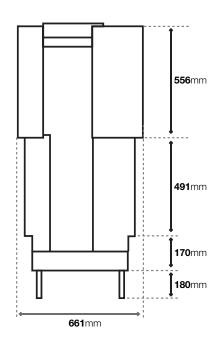

Steel Fireplace with Internal Firebricks

Includes Fire Grate and Ash Pan

Double Air Flow System

Crafted in France

Optional Outdoor Air & Air Transfer Kit

Dual Opening System

| MATERIAL            | Solid Steel Firebox & Internal Firebricks |
|---------------------|-------------------------------------------|
| KW OUTPUT           | Average Peak of >25 kW                    |
| EFFICIENCY          | 62% Average                               |
| EMISSIONS           | 1.4 g / kg                                |
| FACADE              | Clean Edge, Trim Options Available        |
| INTERIOR            | 60 mm Firebricks                          |
| GLASS DOOR          | Lift (Swing for Maintenance)              |
| MINIMUM FLUE HEIGHT | 5.4 m                                     |
| FLUE SPIGOT SIZE    | 300 mm                                    |
| AIR TRANSFER KIT    | Optional Extra                            |
| OUTSIDE AIR KIT     | Recommended for well insulated homes      |
| WARRANTY            | 10 years firebrick / 5 years firebox **   |
| WEIGHT              | 550 kg                                    |