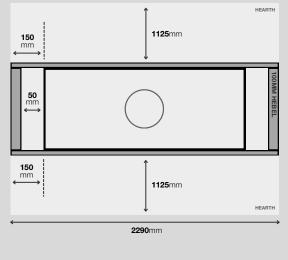

## **CLEARANCES / HEARTH DOUBLE SIDED INBUILT APPLICATION**

HEARTH MUST BE A MINIMUM OF 30MM THICK AT A 300MM ELEVATION

Disclaimer: E&OE Images and diagrams are for illustration purposes only. Please note that all product measurements provided are approximate and may vary by 1-5 mm. Sculpt reserves the right to change these specifications without prior notice. This information does not replace the installation manual which provides more in depth information. Must be installed in a full masonry enclosure as per Australian & New Zealand standards AS/NZS 2918:2001. All rights retained @ Copyright 2025 Sculpt Fireplace Collection (ABN: 48 107 321 719)

<sup>\*</sup> Heating capacity of the following appliances are a guide only and refers to areas with 2.4m ceilings and 6 or more star rated buildings. Heating output may vary depending on factors such as characteristics, quality of insulation, type of firewood used and climate zone. \*\* See warranty section in the installation manual for further details. \*\*\* Refer to the Installation Manual for full hearth dimensions and clearances.