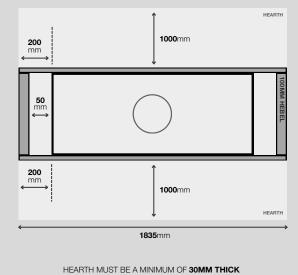

## CLEARANCES / HEARTH DOUBLE SIDED INBUILT APPLICATION

AT A 300MM ELEVATION

Disclaimer: E&OE Images and diagrams are for illustration purposes only. Please note that all product measurements provided are approximate and may vary by 1-5 mm. Sculpt reserves the right to change these specifications without prior notice. This information does not replace the installation manual which provides more in depth information. Must be installed in a full masonry enclosure as per Australian & New Zealand standards AS/NZS 2918:2001. All rights retained © Copyright 2025 Sculpt Fireplace Collection (ABN: 48 107 321 719)

<sup>\*</sup> Heating capacity of the following appliances are a guide only and refers to areas with 2.4m ceilings and 6 or more star rated buildings. Heating output may vary depending on factors such as characteristics, quality of insulation, type of firewood used and climate zone. \*\* See warranty section in the installation manual for further details. \*\*\* Refer to the Installation Manual for full hearth dimensions and clearances.