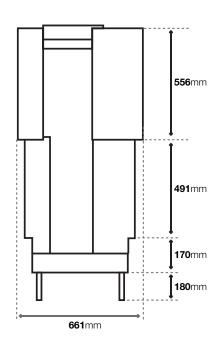

Steel Fireplace with Internal Firebricks

Includes Fire Grate and Ash Pan

Double Air Flow System

Crafted in France

Optional Outdoor Air & Air Transfer Kit

Dual Opening System

| MATERIAL            | Solid Steel Firebox & Internal Firebricks |
|---------------------|-------------------------------------------|
| KW OUTPUT           | 25 kW +                                   |
| EFFICIENCY          | 64% Average                               |
| EMISSIONS           | 1.4 g / kg                                |
| FACADE              | Clean Edge, Trim Options Available        |
| INTERIOR            | 60 mm Firebricks                          |
| GLASS DOOR          | Lift (Swing for Maintenance)              |
| MINIMUM FLUE HEIGHT | 5.4 m                                     |
| FLUE SPIGOT SIZE    | 300 mm                                    |
| AIR TRANSFER KIT    | Optional Extra                            |
| OUTSIDE AIR KIT     | Recommended for well insulated homes      |
| WARRANTY            | 10 years firebrick / 5 years firebox **   |
| WEIGHT              | 470 kg                                    |