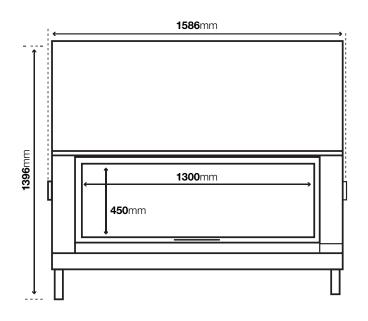

Steel Fireplace with Internal Firebricks

Includes Fire Grate and Ash Pan

Double Air Flow System

Crafted in France

Optional Outdoor Air & Air Transfer Kit

Dual Opening System

| MATERIAL            | Solid Steel Firebox & Internal Firebricks |
|---------------------|-------------------------------------------|
| KW OUTPUT           | 25 kW +                                   |
| EFFICIENCY          | 64% Average                               |
| EMISSIONS           | 1.4 g / kg                                |
| FACADE              | Clean Edge, Trim Options Available        |
| INTERIOR            | 60 mm Firebricks                          |
| GLASS DOOR          | Lift (Swing for Maintenance)              |
| MINIMUM FLUE HEIGHT | 5.4 m                                     |
| FLUE SPIGOT SIZE    | 300 mm                                    |
| AIR TRANSFER KIT    | Optional Extra                            |
| OUTSIDE AIR KIT     | Recommended for well insulated homes      |
| WARRANTY            | 10 years firebrick / 5 years firebox **   |
| WEIGHT              | 470 kg                                    |