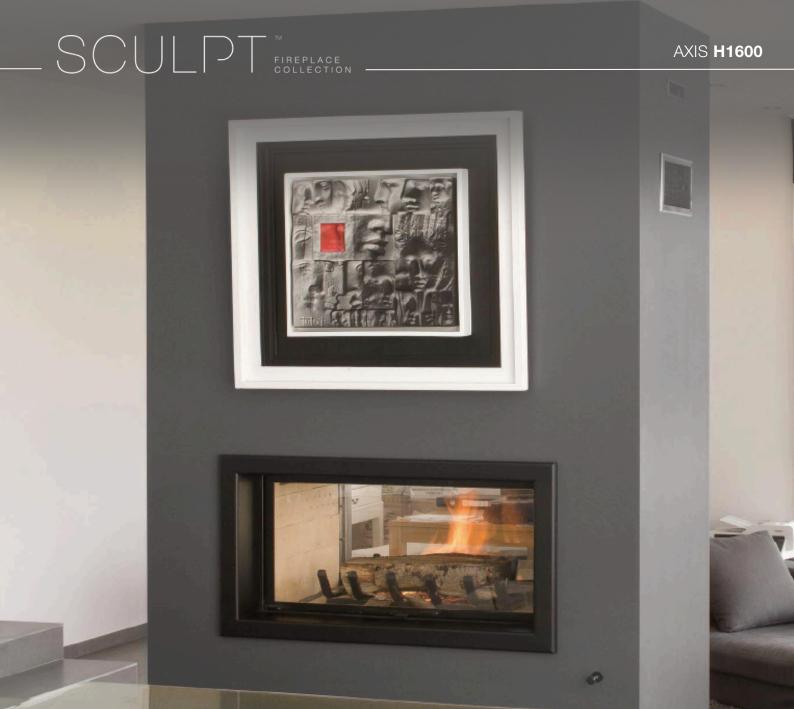

## AXIS **H1600 DS**

The Axis H1600 DS is designed to impress from every angle. With its double-sided glass, this inbuilt wood fireplace creates a stunning focal point between two spaces, bringing warmth, atmosphere, and style to both. It's powerful enough to heat large areas and sleek enough to suit any modern interior.